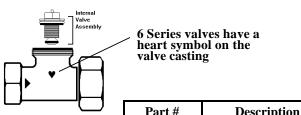

## **Type 6 Series Valves**

| <u>1 a1 t #</u> | <u>Description</u>                                                                        |
|-----------------|-------------------------------------------------------------------------------------------|
| IVA             | Internal Valve Assembly includes disk, stem, and seals. Specify valve size when ordering. |
| ICT             | Tool to remove and install IVA with system under pressure.                                |