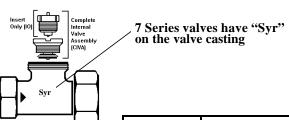

## **Type 7 Series Valves**

| Part# | <b>Description</b>                                                                                                                                        |
|-------|-----------------------------------------------------------------------------------------------------------------------------------------------------------|
| CIVA  | Complete Internal Valve<br>Assembly includes disk,<br>stem, and seals. Fits all 7<br>series valve types and<br>sizes.                                     |
| Ю     | CIVA subassembly includes valve stem and stem seals. May be replace without shutting off or draining the system. Fits all 7 series valve types and sizes. |
| IT    | Tool for removing and installing complete internal valve assembly.                                                                                        |